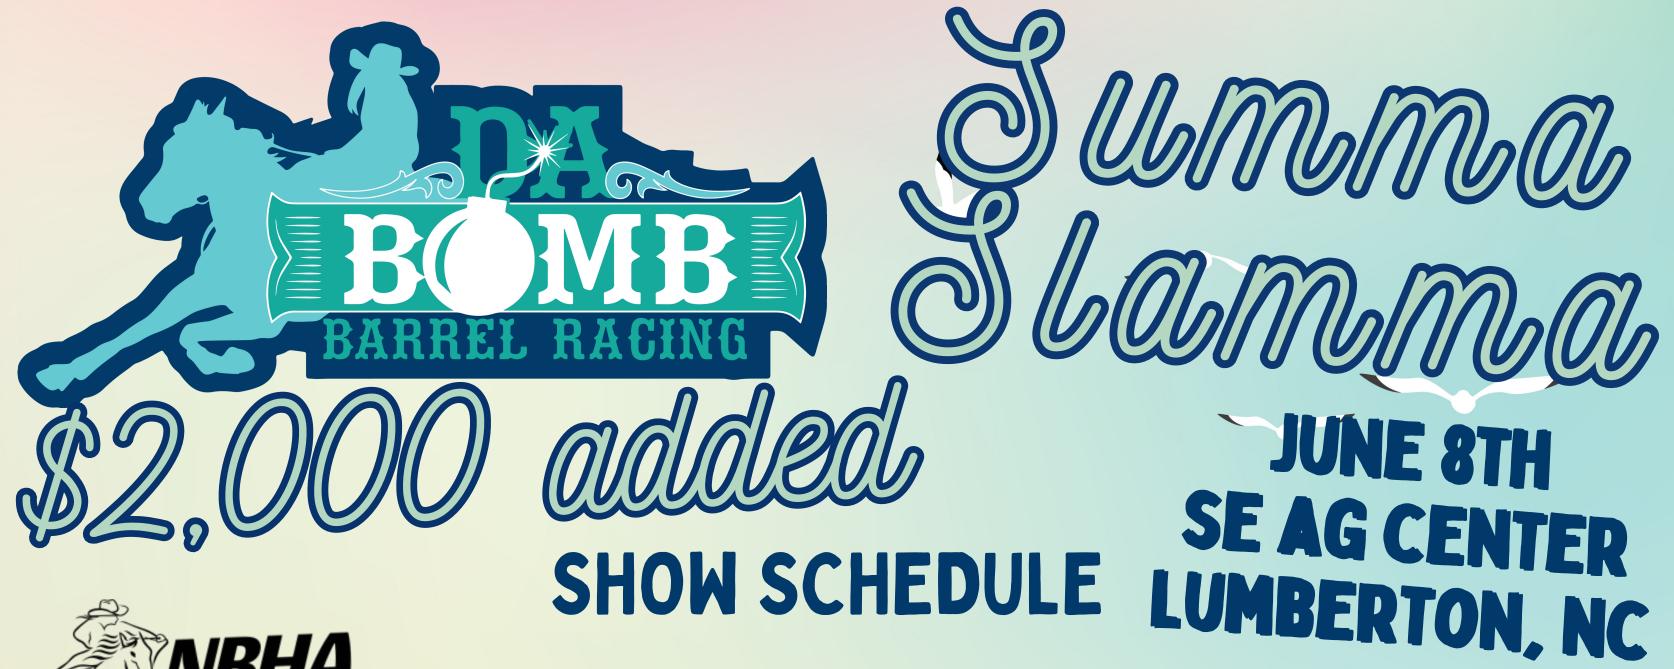

NC04/00 **SIDEPOTS** \$5

9am - Exhibitions - \$5 each

2pm - Pee Wee - \$5 EF

## **Draw For All Barrel Race**

Open 4D - \$1,000 added - \$40 EF

Youth 4D - \$300 added - \$30 EF

Mini Big Spender 5D - \$500 added - \$75 EF

Big Spender entries run FIRST in the draw!

No Penalty 4D Sidepot - \$250 added - \$30 EF

**Senior 4D** - \$25 EF

Combined draw for all - Open, Youth, Senior, & Big Spender will run as one class with ONE DRAW riders may elect for their time to count for any combination of the classes. 75% Progressive Payback.

Da Bomb Barrel Racing LLC rules apply.

Draw will close at 1 pm; All entries close when the 1st horse runs. Management decisions day of show supersede all printed material.

\$5 Haul-In Fee per horse - facility rule.

ENTRIES & EXHIBITIONS TAKEN ON SITE!

Stalls/RVS and Vendor Registration available via our website!

Arena Address: 1027 US 74 Lumberton, NC 28358

For More Info: www.dabombbarrelracing.com

Josh Smith @ 910-639-6387 or Jessica Smith @ 336-404-7067